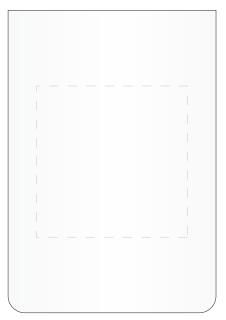

# H127 - Relax Candle - Small

| Product Colour/s (Please specify product colour/s here) | Product Size<br>80mm H x 55mm D                                                                               | Actual Print Size (Please specify actual print size here) |
|---------------------------------------------------------|---------------------------------------------------------------------------------------------------------------|-----------------------------------------------------------|
| Print colour/s (Please specify print colour/s here)     | Print Method  Pad Print: 40mm W x 40mm H  Wrap Screen: 70mm W x 30mm H  Laser Engrave on lid: 40mm W x 40mm H |                                                           |

## ARTWORK (100% approx.)

NEW/REPEAT ORDER/REDO/BACK ORDER

Small details or text, including ®©™, may fill in and not be legible.

Dotted lines will not be printed and are for maximum print guide only.

The fine lines and details in your logo may not be able to be produced clearly.