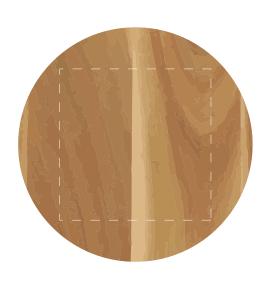

# H127 - Relax Candle - Small

| Product Colour/s (Please specify product colour/s here) | Product Size<br>80mm H x 55mm D                                                                               | Actual Print Size (Please specify actual print size here) |
|---------------------------------------------------------|---------------------------------------------------------------------------------------------------------------|-----------------------------------------------------------|
| Print colour/s (Please specify print colour/s here)     | Print Method  Pad Print: 40mm W x 40mm H  Wrap Screen: 70mm W x 30mm H  Laser Engrave on lid: 40mm W x 40mm H |                                                           |

## ARTWORK (100% approx.)

NEW/REPEAT ORDER/REDO/BACK ORDER

Small details or text, including ®©™, may fill in and not be legible.

Dotted lines will not be printed and are for maximum print guide only.

The fine lines and details in your logo may not be able to be produced clearly.